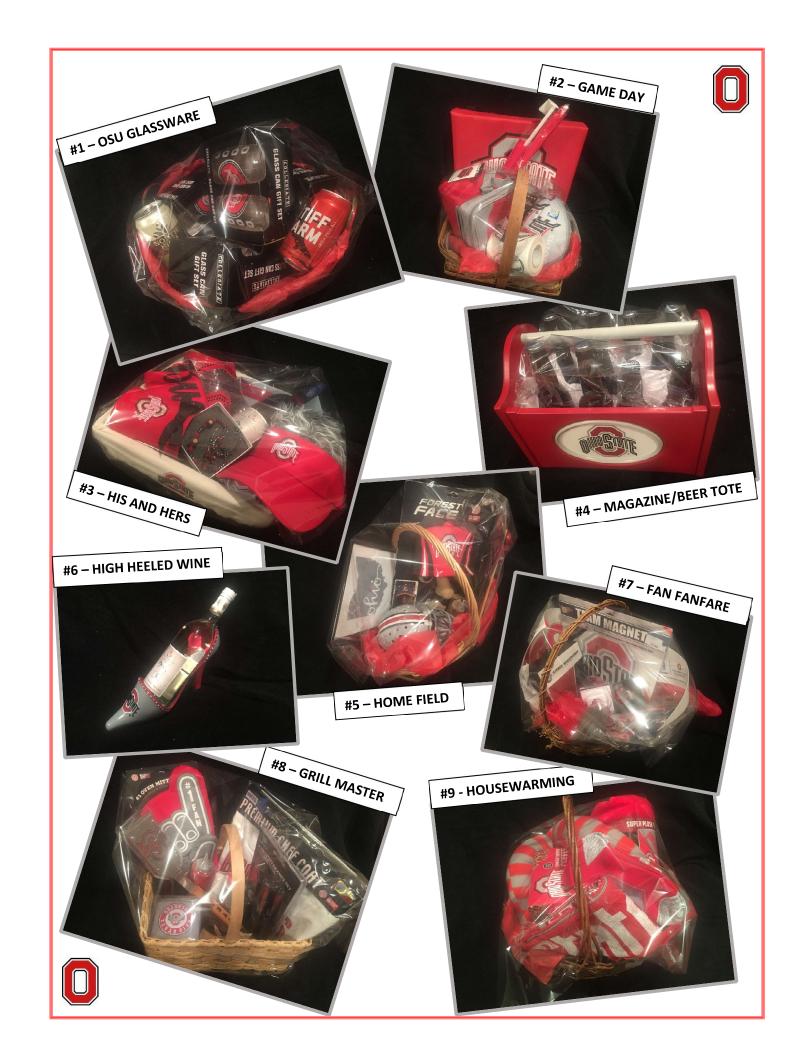

## What's in the baskets?

### #1 - THE OHIO STATE GLASSWARE BASKET

Collection of (8) matching OSU glasses, with a few Columbus brews to get the party started!

#### #2 - GAME DAY BASKET

Includes a seat cushion/tote, peel & stick tattoos, (2) OSU car flags, binoculars, \*ichigan toilet paper, and an amazing football that unzips to become a backpack that will truly turn heads at the big game!

### #3 - "HIS AND HERS" BASKET

A men's OSU polo shirt for him, a sequined Block O shirt for her. A hairy visor for him, and a buckeye necklace and earrings set for her. Drink cozies – a "manly" one, and one with a bow. Top it off with a bottle of Columbus Camelot Cellars zinfandel to share, all in a super nice OSU basket!

## #4 - MAGAZINE RACK (OR BEER TOTE??) BASKET

This nice wooden tote is filled with Columbus' own Elevator Heiferweisen and Columbus Brewing Company Thunderlips XPA beers.

#### #5 - "HOME" FIELD ADVANTAGE BASKET

Show off your buckeye spirit at home with this collection – includes an OSU "forest face" to hang on a tree, an Ohio State friendship frame, clipboard, a ceramic football helmet scented wax warmer (and some vanilla wax cubes to start), and an OSU mini-flag to display!

## #6 – HIGH HEELED WINE BOTTLE HOLDER

This one-of-a-kind wine bottle holder comes with a bottle of Columbus Camelot Cellars Pinot Gris.

#### #7 - FAN FANFARE BASKET

Need some more Ohio State gear? This basket includes a banner, super large magnet, headphones, license plate holder, car/home dual USB charger, headband, water bottle holder, earbuds, a folding seat, and even some OSU playing cards.

### #8 - GRILL MASTER BASKET

Make an OSU statement at your next cookout with a Buckeyes chef's jacket, (4) OSU steak knives, a beautiful turner/grill cleaner, oven mitt, classic napkin holder, condiment bottles, and a combo lighter/opener/light!

## #9 - "HOUSEWARMING" BASKET

Keep warm at home with an OSU plush throw, scarf, heavy socks, OSU keurig coffee cups, and even a scarlet and gray draft stopper!